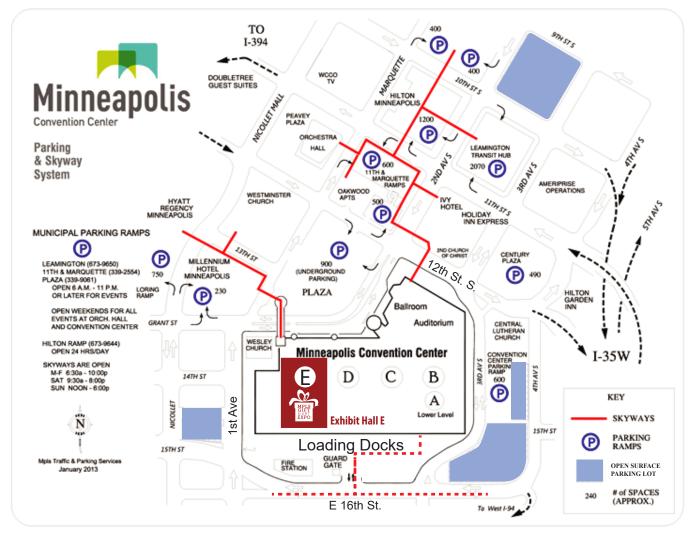

### Parking

There are many ramps surrounding the Convention Center in downtown Minneapolis that will be available for parking. The skyways will be open as well for easy access to the Convention Center. See below for a full map of the Convention Center detailing ramps nearby.