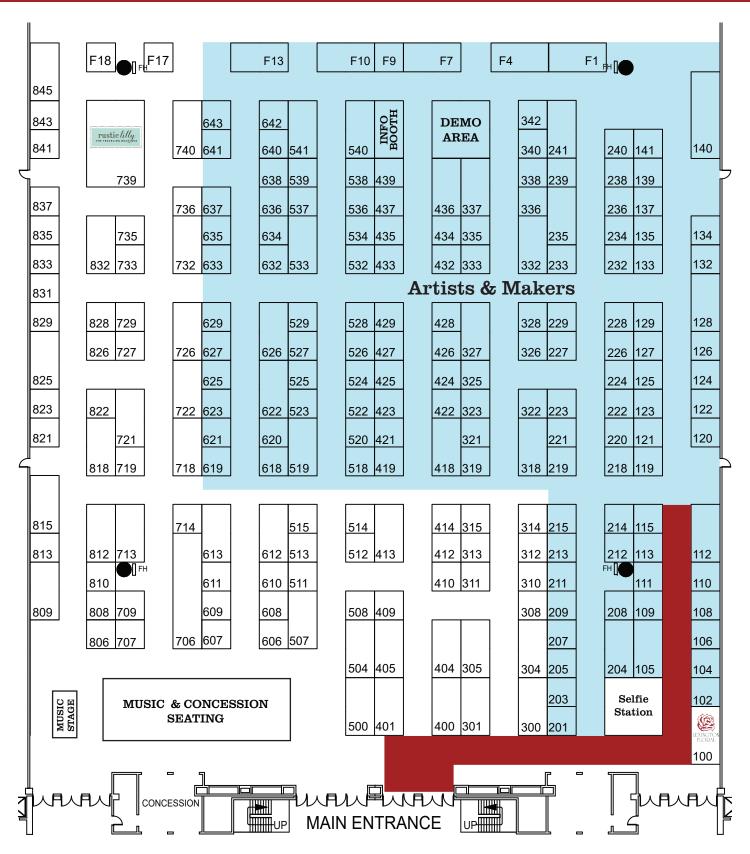

# MINNEAPOLIS GIFT & ART EXPO

NOV. 1-3, 2019 MINNEAPOLIS CONVENTION CENTER - HALL D MAIN LEVEL

# MINNEAPOLIS GIFT & ART EXPO

NOV. 1-3, 2019 MINNEAPOLIS CONVENTION CENTER - HALL D MAIN LEVEL

DATE:

Mail application and deposit to address below. To ensure placement in the show call: 800-374-6463. Fax: 952-881-4272 | www.GiftAndArtExpo.com