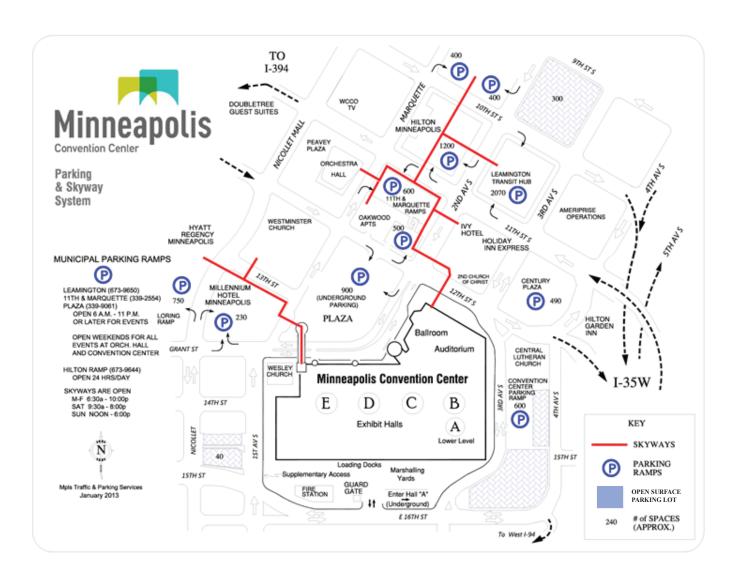

#### **Parking**

There are many ramps surrounding the Convention Center in downtown Minneapolis that will be available for parking. The skyways will be open as well for easy access to the Convention Center. See below for a full map of the Convention Center detailing ramps nearby.

**SEE PARKING MAP ON PAGE 2** 